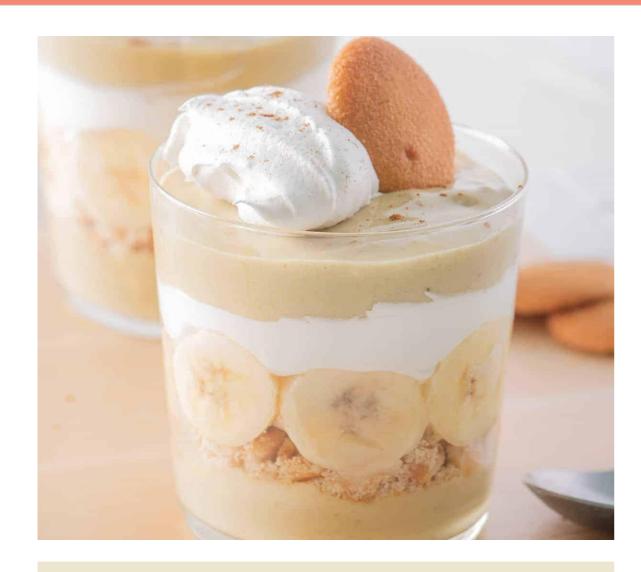

## **Banana Protein Pudding**

## Ingredients

2 cups cottage cheese

1 ripe banana

2 tablespoons maple syrup

1/2 tsp vanilla extract

Pinch of salt