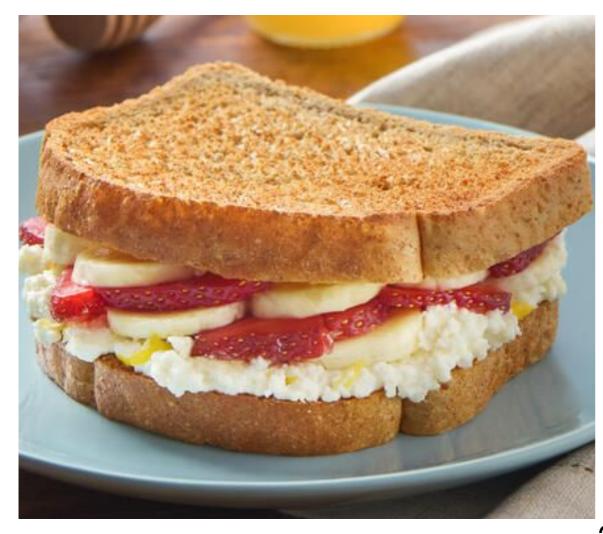

## Strawberry Banana Sandwich

## Ingredients

2 slices of whole grain bread ¼ cup cottage cheese ½ banana, thinly sliced into coins 4 strawberries, thinly sliced

## Directions:

- 1. Toast two slices of whole grain bread
- 2. Spread an even layer of cottage cheese on one slice

by Arielle

- 3. Layer strawberries and bananas
- 4. Close sandwich; Slice in half
- 5. Enjoy!